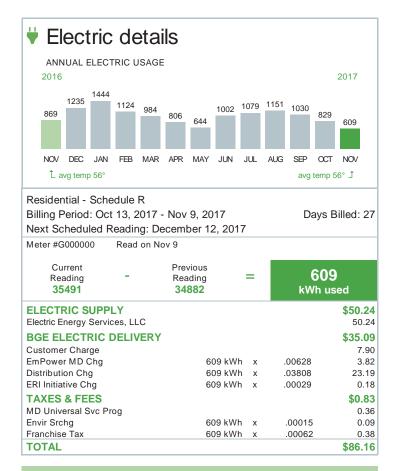

| Gas details                                                                                                                                |                           |
|--------------------------------------------------------------------------------------------------------------------------------------------|---------------------------|
| ANNUAL GAS USAGE 2016 2017                                                                                                                 | 7                         |
| 2016 2017                                                                                                                                  |                           |
| 126<br>83 86                                                                                                                               |                           |
| 63<br>20<br>33 19 19 11 12 19 12 15                                                                                                        |                           |
| NOV DEC JAN FEB MAR APR MAY JUN JUL AUG SEP OCT NO                                                                                         | /                         |
| L avg temp 56° avg temp 56° J                                                                                                              |                           |
| Billing Period: Oct 13, 2017 - Nov 9, 2017 Days Billed   Next Scheduled Reading: December 12, 2017 Days Billed   Meter #0000 Read on Nov 9 | 1: 2                      |
| Current<br>ReadingPrevious<br>ReadingTherm<br>FactorTherm<br>Factor15<br>therms use78287814141.0651.065                                    | ed                        |
| GAS SUPPLY \$<br>Gas Commodity                                                                                                             | <mark>8.2</mark><br>8.2   |
| Customer Charge STRIDE Charge                                                                                                              | <b>3.4</b><br>13.0<br>1.3 |
| Distribution Chg15 thermsx.5613EmPower MD Chg15 thermsx.0438                                                                               | 8.4<br>0.6                |
| Franchise Tax 15 therms x .00402                                                                                                           | <b>0.0</b>                |
| TOTAL \$3                                                                                                                                  | 1.7                       |
| Gas Supplier Charges<br>Gas Commodity                                                                                                      |                           |
| Billing Period: Oct 13, 2017 - Nov 9, 2017                                                                                                 |                           |
|                                                                                                                                            | 0.07                      |
| Gas Supply 15 therms x .5498                                                                                                               | 8.25                      |

Global Express\*\* 800.989.6669

Pay-by-phone Western Union Speed Pay\*\*

Western Union Speed Pay\*' 888.232.0088

\*\*Fee applies.

| Electric Supplier Charges<br>Electric Energy Services, LLC<br>Billing Period: Oct 13, 2017 - Nov 9, 2017 |         |
|----------------------------------------------------------------------------------------------------------|---------|
| Energy Supply 609 KH x 0.082496                                                                          | 50.24   |
| Total Electric Supplier                                                                                  | \$50.24 |

All inquiries on above supplier billing should be directed to Electric Energy Services, LLC at 800.123-4567