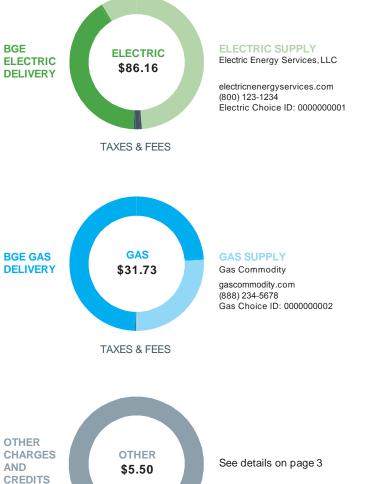

## **Bill Summary**

Valued Customer 2700 Somewere Rd Baltimore, MD 21000 Account # 000000000 Issued Date: November 15, 2017

| \$148.06<br>-\$148.06                  |
|----------------------------------------|
| \$0.00<br>\$86.16<br>\$31.73<br>\$5.50 |
|                                        |

The amounts shown in the circles reflect charges from this bill period.

Return only this portion with your check made payable to BGE. Please write your account number on your check.